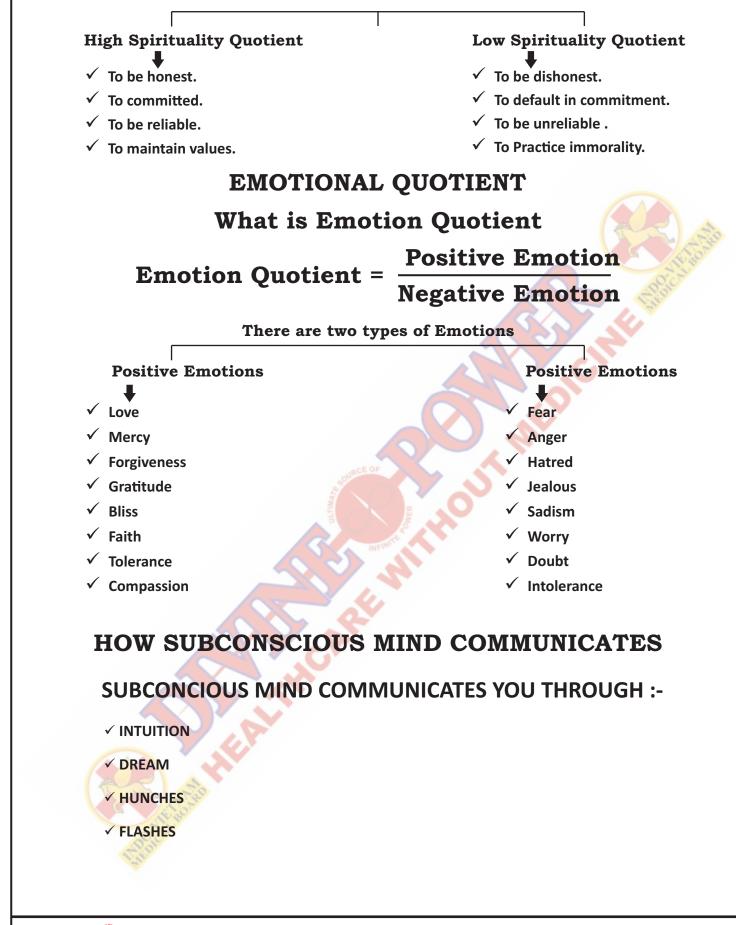

#### SPIRITUALITY

#### What is Spirituality

Influencing others by your thinking, speaking and behaviour that makes other person happy.

COUNSELING CHILDREN ACTIVITY HEALTHCARE

#### "Alpha is the most important of all"

**Preconditions to achieve Alpha State** 

Thoughts

**Spirituality Quotient** 

**Emotional Quotient** 