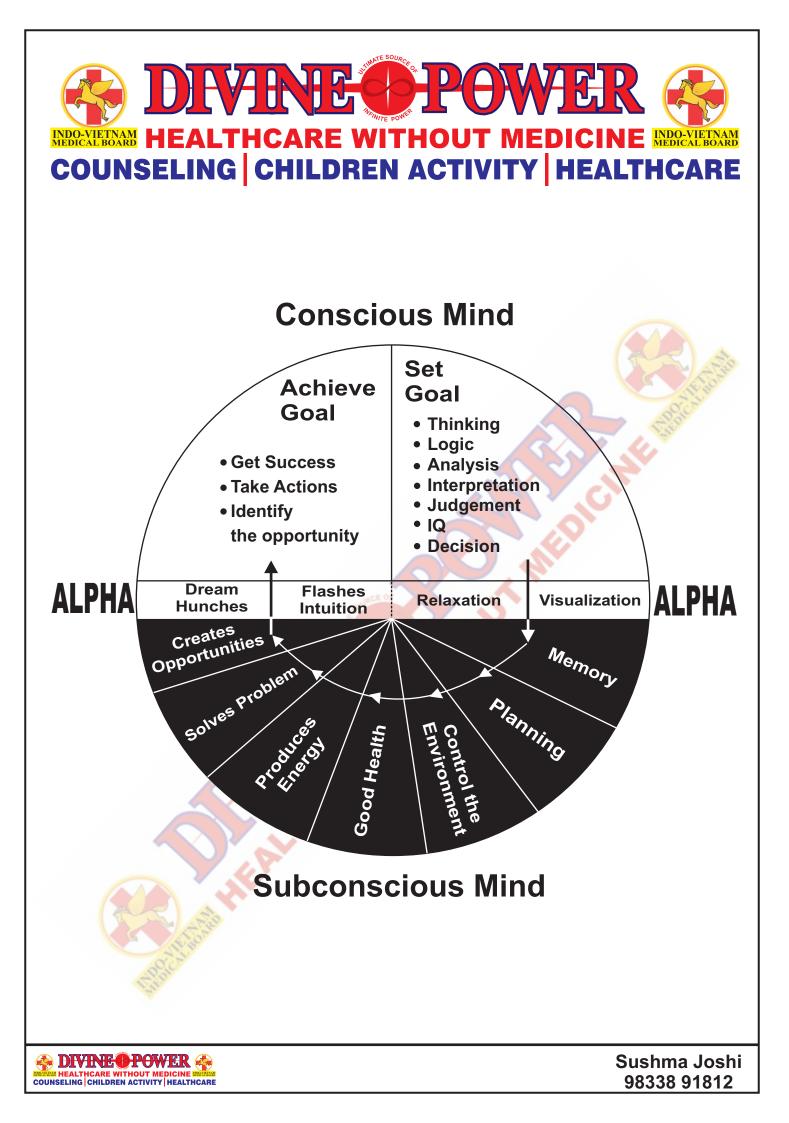

#### **Shortcomings of Subconscious Mind**

- ✓ Acts faster on negative commands.
- ✓ Does not understand joke.
- $\checkmark\,$  Also acts on the commands give by others.
- ✓ Commands once given cannot be withdrawn.

#### RELAXATION

How to achieve Relaxation (Alpha) State of Mind.

To achieve alpha state of mind it is necessary to relax the body and the mind . Do deep breathing relaxation exercises. Relax the whole body by focusing on each part of the body one by one and giving auto suggestions to relax. In alpha state subconscious mind will work at optimum level.