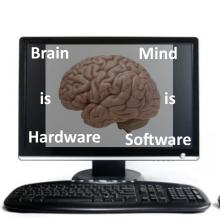

#### Our Mind & Brain Creates Thoughts

#### In Computer Language

Brain is

#### Hardware

There are two types of Thoughts