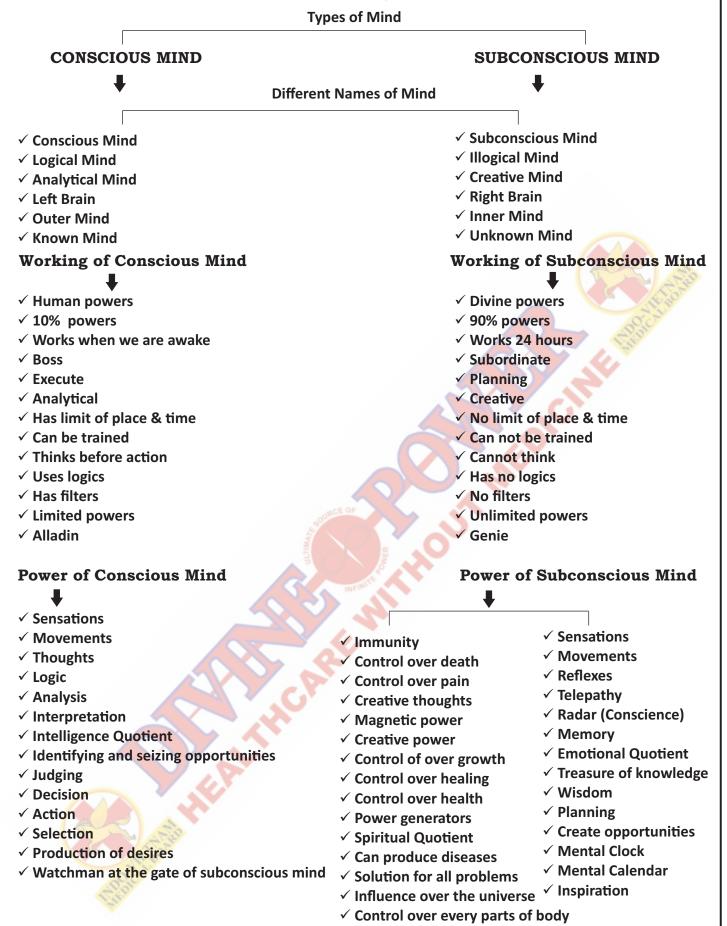

#### MIND

Most of the people on this planet use only 1% to 10% to their mind power.

BIVINE POWER

#### **Shortcomings of Subconscious Mind**

- ✓ Acts faster on negative commands.
- ✓ Does not understand joke.
- $\checkmark\,$  Also acts on the commands give by others.
- ✓ Commands once given cannot be withdrawn.